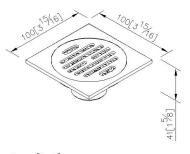

# Floor Drain 100\*100mm 6303-62-80MA

#### **INTRODUCTION:**

In order to meet requirements of the modern customer we designed the Floor Drain which combines functionality and the sense of beauty. The Embedded Floor Drain is a practical product and a piece of interior art at the same time.



### **DESCRIPTION:**

- 1.Material: Brass
- 2. Finish meets the standard of ASTM-SC2
- 3. Material of Grid: Stainless Steel SUS304
- 4.Fit for GB/T 27710-2011 standard, drainage rate?9.6L/min
- 5.Drain core could prevent bugs, bad smells, and backflows



unit:mm[inch]

## Certifictaion:

### **Fixing Kits:**

1.N/A

#### AWARD: