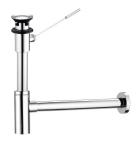

## **Plumbing Fittings**

Hand-Drive Pop-Up Drain 6502-N2-81CP

#### **INTRODUCTION:**

Just need to press the drain handle slightly and the drain will cover the tube. So that you could avoid the insects from the tube. The hole item is made by brass, it is easy to install and clean.

### **DESCRIPTION:**

- 1.Brass of forging body meets JIS 3771 standard.
- 2. Premium metal construction for durability.
- 3. Justime finishes resist corrosion and tarnish.
- 4. Finish meets the standard of ASTM-SC2.
- 5.Material of brass tube meets JIS C2700 standard.