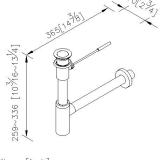

## **Plumbing Fittings**



Hand-Drive Pop-Up Drain 6502-N2-81CP

#### **INTRODUCTION:**

Just need to press the drain handle slightly and the drain will cover the tube. So that you could avoid the insects from the tube. The hole item is made by brass, it is easy to install and clean.



### **DESCRIPTION:**

- 1.Brass of forging body meets JIS 3771 standard.
- 2. Premium metal construction for durability.
- 3. Justime finishes resist corrosion and tarnish.
- 4. Finish meets the standard of ASTM-SC2.
- 5.Material of brass tube meets JIS C2700 standard.



unit:mm[inch]

### Certifictaion:

# **Fixing Kits:**

1.N/A

### **AWARD:**