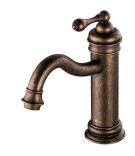

# Classik

Basin Faucet 6703-90-80BB

### **INTRODUCTION:**

Classik Series Faucets created the classic style across generations with precise design and modern technologies for satisfying the fine art request of present generation.

unit:mm

### **DESCRIPTION:**

- 1.Brass of forging body meets JIS C2700 standard
- 2. Premium metal construction for durability
- 3. Justime finishes resist corrosion and tarnish
- 4. Finish meets the standard of ASTM-SC2
- 5.Hose with SANTOPRENE tube (meets NSF approval) can stand for 10Kg/cm2 water pressure and 120? heat
- 6.Water flow rate: 2.2GPM max
- 7. Coordinates with other products in Classik collection