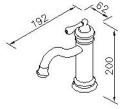

# Classik

Basin Faucet 6703-90-80BB

### **INTRODUCTION:**

Classik Series Faucets created the classic style across generations with precise design and modern technologies for satisfying the fine art request of present generation.

unit:mm