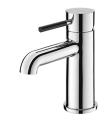

# Basin Faucet 6765-90-80P1

### **INTRODUCTION:**

The simple and generous design without unnecessary lines to increase the fashion style on the showeroom. The special material of the handle has the speciality of skidproof and is easy to use. The Single-Handle Concealed Valve not only save space in the shower-room but also increase aesthetic feeing to environment.

## **DESCRIPTION:**

- 1. Brass of casting body meets ISO CuZn40Pb standard.
- 2. Premium metal construction for durability.
- 3. Justime finishes resist corrosion and tarnish.
- 4. Finish meets the standard of ASTM-SC2.
- 5.Stainless steel braided hose with M10 x 1.0mm (Male thread connect to faucet body) and 1/2"-14NPSM (Female thread connect to water supply system).
- 6.Stainless steel braided hose with SANTOPRENE tube (meets NSF approval), can be stood 10 Kg/cm2 water pressure and 120°C heat.
- 7. Coordinates with other products in Pan1 collection.