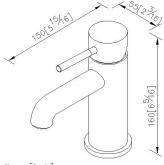

n style on the showeroom. The special material of the handle has the speciality of skidproof and is easy to use. The Single-Handle Concealed Valve not only save space in the shower-room but also increase aesthetic feeing to environment.



## **DESCRIPTION:**

- 1. Brass of casting body meets ISO CuZn40Pb standard.
- 2. Premium metal construction for durability.
- 3. Justime finishes resist corrosion and tarnish.
- 4. Finish meets the standard of ASTM-SC2.
- 5.Stainless steel braided hose with M10 x 1.0mm (Male thread connect to faucet body) and 1/2"-14NPSM (Female thread connect to water supply system).
- 6.Stainless steel braided hose with SANTOPRENE tube (meets NSF approval), can be stood 10 Kg/cm2 water pressure and 120°C heat.
- 7. Coordinates with other products in Pan1 collection.



unit:mm[inch]

#### Certifictaion:



# Fixing Kits:

1.Mounting Bolt\*1 Rubber Washer\*1 Nut\*1 Bracket\*1

# AWARD: