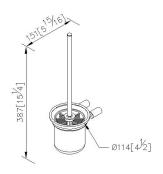

# Toilet Brush Holder 6806-80-80S1

## **DESCRIPTION:**

- 1. Stainless Steel body meets SUS 304 standard.
- 2.Premium metal construction for durability.
- 3.Justime finishes resist corrosion and tarnish.
- 4. The simply design concept could be collocated with diverse space.
- 5.Correctly installed product's loading is 2 kgf.
- 6. Frosted glass brush holder.
- 7.Standard size of brush could be easily replaced to keep clean.
- 8. Coordinates with other products in 6806 collection.

## **Certifictaion:**

**Fixing Kits:** 

Hex Key 1/8" \*1 Plastic Anchors \*2

1.SUS 304 Stainless Steel Screws \*2

Material of Wall Mount Bracket: Copper JIS3604 \*2

AWARD:

unit:mm[inch]