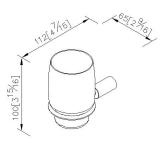

## Tumbler Holder 6807-30-80CP

## **DESCRIPTION:**

- 1. Frosted glass tumbler.
- 2.Capacity: 220ml.
- 3.Brass of body meets JIS 3604 standard.
- 4. Premium metal construction for durability.
- 5.Justime finishes resist corrosion and tarnish.
- 6.Finish meets the standard of ASTM-SC2.
- 7.Correctly installed product's loading is 2 kgf.
- 8. Coordinates with other products in Still One Collection.