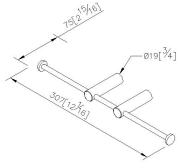

## Still One



# Double Toilet Tissue Holder 6807-44-80CP

#### **INTRODUCTION:**

Simple and elegant style of bathroom accessories turn into a basic demand of modern customer, as main design as slender cylinder, which present design features.



#### **DESCRIPTION:**

- 1.Brass of sand-casting body meets JIS 3604 standard
- 2. Premium metal construction for durability
- 3. Justime finishes resist corrosion and tarnish
- 4. Finish meets the standard of ASTM-SC2
- 5. Correctly installed product's loading is 5 kg f
- 6. Coordinates with other products in Still One Collection
- 7. Spare tissue holder is suitable at public space. It can create the convenient to user and keep the environment neat.



unit:mm[inch]

## Certifictaion:

## **Fixing Kits:**

1.SUS 304 Stainless Steel Screws \*2 Hex Key 1/8" \*1 Plastic Anchors \*2 Material of Wall Mount Bracket: Copper JIS3604 \*2

### **AWARD:**