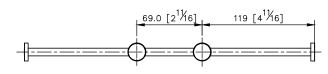

## Still One





unit:mm[inch]

## Double Toilet Tissue Holder 6807-44-80CP

1.Brass of sand-casting body meets JIS 3604 standard

2.Premium metal construction for durability3.Justime finishes resist corrosion and tarnish

3.Justime finishes resist corrosion and families4.Finish meets the standard of ASTM-SC2

4.Finish meets the standard of ASTM-SC2 5.Correctly installed product's loading is 5 kg f

5. Correctly installed product's loading is 5 kg f

6.Coordinates with other products in Still One Collection

7.Spare tissue holder is suitable at public space. It can create the convenient to user and keep the environment neat.