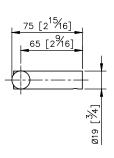

## Still One





unit:mm[inch]

## Double Toilet Tissue Holder 6807-44-80CP

1.Brass of sand-casting body meets JIS 3604 standard

2.Premium metal construction for durability3.Justime finishes resist corrosion and tarnish

3.Justime finishes resist corrosion and families4.Finish meets the standard of ASTM-SC2

4.Finish meets the standard of ASTM-SC2 5.Correctly installed product's loading is 5 kg f

5. Correctly installed product's loading is 5 kg f

6.Coordinates with other products in Still One Collection

7.Spare tissue holder is suitable at public space. It can create the convenient to user and keep the environment neat.