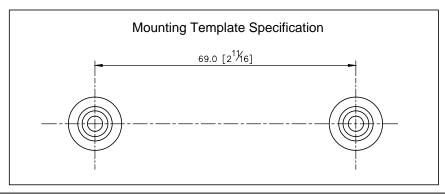

## Still One





unit:mm[inch]

## Double Toilet Tissue Holder 6807-44-80CP

1.Brass of sand-casting body meets JIS 3604 standard

2.Premium metal construction for durability3.Justime finishes resist corrosion and tarnish

3.Justime finishes resist corrosion and families4.Finish meets the standard of ASTM-SC2

4.Finish meets the standard of ASTM-SC2 5.Correctly installed product's loading is 5 kg f

5. Correctly installed product's loading is 5 kg f

6.Coordinates with other products in Still One Collection

7.Spare tissue holder is suitable at public space. It can create the convenient to user and keep the environment neat.