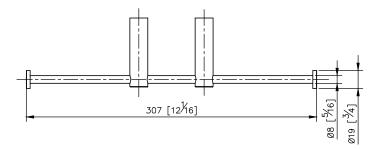

## Still One





unit:mm[inch]

## Double Toilet Tissue Holder 6807-44-80CP

1.Brass of sand-casting body meets JIS 3604 standard

2.Premium metal construction for durability3.Justime finishes resist corrosion and tarnish

3.Justime finishes resist corrosion and families4.Finish meets the standard of ASTM-SC2

4.Finish meets the standard of ASTM-SC2 5.Correctly installed product's loading is 5 kg f

5. Correctly installed product's loading is 5 kg f

6.Coordinates with other products in Still One Collection

7.Spare tissue holder is suitable at public space. It can create the convenient to user and keep the environment neat.