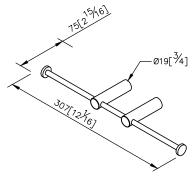

## Still One





unit:mm[inch]

## Double Toilet Tissue Holder 6807-44-80CP

1.Brass of sand-casting body meets JIS 3604 standard

2.Premium metal construction for durability3.Justime finishes resist corrosion and tarnish

3.Justime finishes resist corrosion and families4.Finish meets the standard of ASTM-SC2

4.Finish meets the standard of ASTM-SC2 5.Correctly installed product's loading is 5 kg f

5. Correctly installed product's loading is 5 kg f

6.Coordinates with other products in Still One Collection

7.Spare tissue holder is suitable at public space. It can create the convenient to user and keep the environment neat.