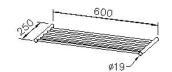

## **Certifictaion:**

Fixing Kits: 1.SUS 304 Stainless Steel Screws \*2 Hex Key 1/8" \*1 Plastic Anchors \*2 Material of Wall Mount Bracket: Copper JIS3604 \*2

AWARD:

unit:mm