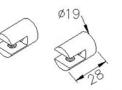

## **INTRODUCTION:**

Simple and elegant style of bathroom accessories turn into a basic demand of modern customer, as main design as slender cylinder, which present design features.

unit:mm