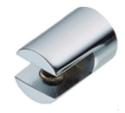

## Shelf Holders 6807-7W-80CP

## **INTRODUCTION:**

Simple and elegant style of bathroom accessories turn into a basic demand of modern customer, as main design as slender cylinder, which present design features.

unit:mm

## **DESCRIPTION:**

1.Brass of body meets JIS 3604 standard.

2.Premium metal construction for durability.

3.Justime finishes resist corrosion and tarnish.

4. Finish meets the standard of ASTM-SC2.

5.Correctly installed product's loading is 5 kgf.