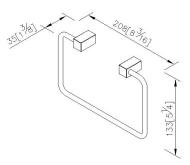

#### **INTRODUCTION:**

The main body had been designed with lovable elongate square shape, it demonstrate the neat esthetic sensibilities.

unit:mm[inch]