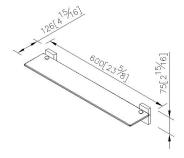

#### **INTRODUCTION:**

Incepted imitation of traditional brick for the main shape, the precise section and brushed surface display elegant demeanor.

unit:mm[inch]

#### **DESCRIPTION:**

- 1.Brass forging faceplates meet JIS 3771 standard.
- 2.Brass brackets meet JIS 3604 standard.
- 3. Frosted tempered glass shelf size 600\*110\*6mm.
- 4. Brushed Nickel with lacquer finish meets the standard of ASTM-SC2.
- 5. Vertical force could support a static load of 5 Kgf.
- 6.Coordinates with other products in 6893 collection.