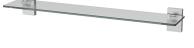

# Shelf 6893-70-80SS

#### **DESCRIPTION:**

- 1.Brass forging faceplates meet JIS 3771 standard.
- 2.Brass brackets meet JIS 3604 standard.
- 3. Frosted tempered glass shelf size 600\*110\*6mm.
- 4. Brushed Nickel with lacquer finish meets the standard of ASTM-SC2.
- 5. Vertical force could support a static load of 5 Kgf.
- 6.Coordinates with other products in 6893 collection.