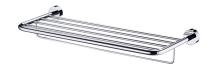

# Bath Towel Rack W/Rail 6910-66-80CP

#### **DESCRIPTION:**

- 1. Brass forging mounting base meets JIS 3771 standard.
- 2.Brass tube meets JIS 3604 standard.
- 3. Justime finishes resist corrosion and tarnish.
- 4. Chrome plated finish meets the standard of ASTM-SC2.
- 5. Correctly installed product loading is 5 Kgf.
- 6. The size of towel rack: 600x275 mm.
- 7. With towel rail.
- 8.The cylinder pedestal of the bathroom accessories could increase the elegance for environment.
- 9. Coordinates with other products in 6910 collection.