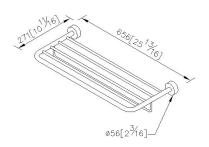

#### **DESCRIPTION:**

- 1. Brass forging mounting base meets JIS 3771 standard.
- 2.Brass tube meets JIS 3604 standard.
- 3. Justime finishes resist corrosion and tarnish.
- 4. Chrome plated finish meets the standard of ASTM-SC2.
- 5. Correctly installed product loading is 5 Kgf.
- 6. The size of towel rack: 600x275 mm.
- 7. With towel rail.
- 8.The cylinder pedestal of the bathroom accessories could increase the elegance for environment.
- 9. Coordinates with other products in 6910 collection.

unit: mm[inch]