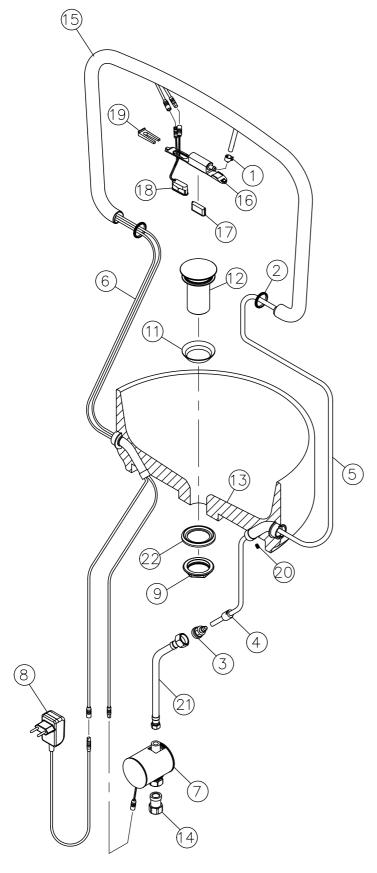

## Chapter

Basin and Sensor Faucet Combination 6926-U7-80MA

| NO | Part NO.     | Part Name         | QTY |
|----|--------------|-------------------|-----|
| 1  | 0755-HG-5400 | Hose Clip         | 1   |
| 2  | 0810-5F-5100 | Rubber Gasket     | 2   |
| 3  | 0926-DQ-68RB | Connector         | 1   |
| 4  | 0926-DS-68RB | Hose Fixing Nut   | 1   |
| 5  | 0926-DT-7500 | Hose              | 1   |
| 6  | 0926-SR-7900 | Connecting Wire   | 2   |
| 7  | 0926-SS-7900 | Valve Control Box | 1   |
| 8  | 0926-ST-7900 | Power Supply Plug | 1   |
| 9  | 0231-06-03RB | Nut               | 1   |
| 10 | 0502-D6-5100 | Rubber Gasket     | 1   |
| 11 | 0502-D7-5100 | Rubber Gasket     | 1   |
| 12 | 6242-DA-80MA | Drain             | 1   |
| 13 | 6510-U7-8000 | Basin             | 1   |
| 14 | 6874-KB-80CR | Connector         | 1   |
| 15 | 6926-DL-79MA | Spout Tube Body   | 1   |
| 16 | 6926-DW-7900 | Outlet Panel Set  |     |
| 17 | 0926-DV-7900 | Laminar Aerator   | 1   |
| 18 | 0926-SP-7900 | Sensor            | 1   |
| 19 | 0926-SQ-7900 | Clip              | 1   |
| 20 | F026-39-5400 | Set Screw         | 1   |
| 21 | S060-WA-7900 | Braided Hose      | 1   |