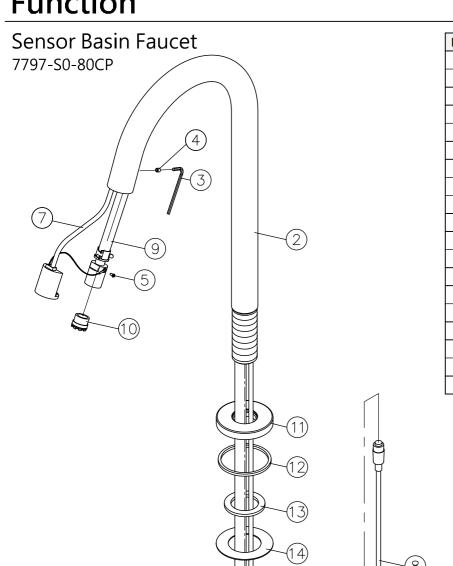

## **Function**

19

| NO | Part NO.     | Part Name         | QTY |
|----|--------------|-------------------|-----|
| 1  | 0797-SR-7900 | Valve Control Box | 1   |
| 2  | 7797-S0-78CP | Faucet Body       | 1   |
| 3  | 0797-SQ-5400 | Hex. Key          | 1   |
| 4  | 0797-SW-5400 | Set Screw         | 1   |
| 5  | 0797-SX-5400 | Cap Head Bolt     | 1   |
| 6  | 0797-SY-5400 | Clip              | 1   |
| 7  | 0797-SD-7900 | Sensor Assembly   | 1   |
| 8  | 0797-SZ-7900 | Signal Wire       | 1   |
| 9  | 6797-SH-7900 | Hose              | 1   |
| 10 | N001-22-79C0 | Aerator           | 1   |
| 11 | 0797-SK-22CP | Flange            | 1   |
| 12 | D007-00-5100 | Spacer            | 1   |
| 13 | C003-00-5100 | Rubber Gasket     | 1   |
| 14 | D004-00-5600 | Gasket            | 1   |
| 15 | CA13-RJ-7500 | Locking Nut       | 1   |
| 16 | 0797-SS-5400 | Screw             | 4   |
| 17 | 0797-ST-7500 | Plastic Anchor    | 4   |
| 18 | 6874-KB-80CR | Connector         | 1   |
| 19 | S030-FF-7900 | Braided Hose      | 1   |