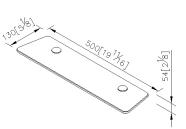

### **DESCRIPTION:**

 Material of forging body meets JIS 3771 standard.
Brass with chrome-plated; SC2 standard of ASTM for 3 years guarantee; pass 96 hours Salt Spray Test.
Material of Wall Bracket: Copper JIS3604
Material of Screw : Stainless steel SUS 304
With shelf
Gray Tempered Glass Platform(500\*130\*8mm)
Polished edge
Loading: 5 kgf
Product is suitable for toilets of public spaces.

### **Certifictaion:**

**Fixing Kits:** 

Hex Key2.5mm\*1

Plastic Anchors\*4

1.SUS 304 Stainless Steel Screws\*4

AWARD:

unit:mm[inch]