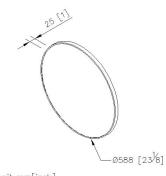

## **DESCRIPTION:**

Dimension: 588mm x 25mm
Material: Stainless Steel SUS304
KG.MA.S1 finished frames available
Coordinates with other products in all JUSTIME collection