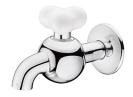

# Wall-Mounted Bib Tap 7903-L0-80CP

#### INTRODUCTION:

This classic design not only reserves the figure of the primary Bib Taps, but also integrates the contemporary and fashionable element - the round model of the body and the handle with brass and ceramics material, which impress users so much to take their eyes on it.

#### **DESCRIPTION:**

- 1. Ceramic cartridge with MARUWA ceramic disc / (Japan).
- 2. Porcelain handle made by high pressure molding is against UV and color fading.
- 3.Brass with Chrome plated finish meets ASTM-SC2 standard.
- 4. Casting body material meets ISO CuZn40Pb Standard.
- 5.Thread: G 1/2.
- 6. Simple shape is without extra joint.